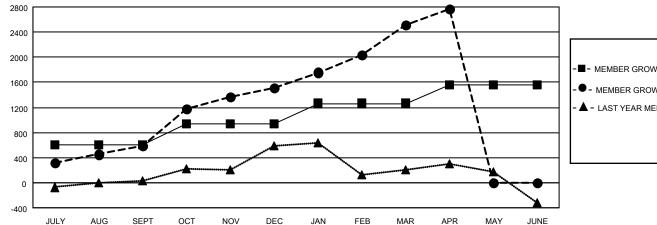

## GAT MONTHLY MEMBERSHIP PROGRESS REPORT

Multiple District 306

LOCATION: REP OF SRI LANKA

Results as of: 4/30/2022

| Clubs                 |               |           |               | Members               |                           |                         |                                                    |
|-----------------------|---------------|-----------|---------------|-----------------------|---------------------------|-------------------------|----------------------------------------------------|
| RESULTS FOR 2021-2022 |               |           |               | RESULTS FOR 2021-2022 |                           |                         |                                                    |
| QUARTER               | NEW CLUB GOAL | NEW CLUBS | DROPPED CLUBS | QUARTER               | MEMBER GROWTH NET<br>GOAL | MEMBER GROWTH<br>ACTUAL | DROPPED<br>MEMBERS ACTUAL<br>(including transfers) |
| JULY/AUG/SEPT         | 27            | 25        | 7             | JULY/AUG/SE           | PT 610                    | 1,135                   | 436                                                |
| OCT/NOV/DEC           | 10            | 23        | 5             | OCT/NOV/DE            | C 329                     | 1,489                   | 519                                                |
| JAN/FEB/MAR           | 11            | 19        | 0             | JAN/FEB/MAF           | 324                       | 1,253                   | 153                                                |
| APR/MAY/JUNE          | 0             | 3         | 0             | APR/MAY/JUN           | IE 290                    | 302                     | 22                                                 |

- - CURRENT YEAR GOALS FOR NEW CLUBS
- - CURRENT YEAR ACTUAL NEW CLUBS
- ▲ LAST YEAR ACTUAL NEW CLUBS

| - MEMBER GROWTH NET GOAL          |
|-----------------------------------|
| - • - MEMBER GROWTH ACTUAL        |
| - 🛦 - LAST YEAR MEMBERSHIP ACTUAL |
|                                   |