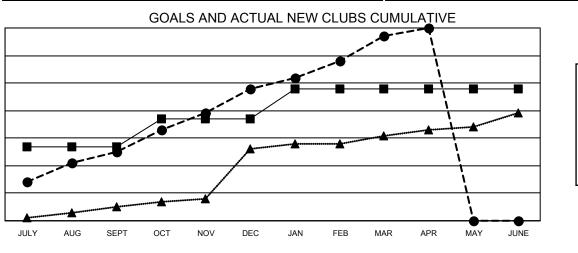

## GAT MONTHLY MEMBERSHIP PROGRESS REPORT

Multiple District 306

LOCATION: REP OF SRI LANKA

Results as of: 4/30/2022

| Clubs                 |               |           |               | Members               |                           |                         |                                                    |
|-----------------------|---------------|-----------|---------------|-----------------------|---------------------------|-------------------------|----------------------------------------------------|
| RESULTS FOR 2021-2022 |               |           |               | RESULTS FOR 2021-2022 |                           |                         |                                                    |
| QUARTER               | NEW CLUB GOAL | NEW CLUBS | DROPPED CLUBS | QUARTER               | MEMBER GROWTH NET<br>GOAL | MEMBER GROWTH<br>ACTUAL | DROPPED<br>MEMBERS ACTUAL<br>(including transfers) |
| JULY/AUG/SEPT         | 27            | 25        | 7             | JULY/AUG/SE           | PT 610                    | 1,135                   | 436                                                |
| OCT/NOV/DEC           | 10            | 23        | 5             | OCT/NOV/DE            | C 329                     | 1,489                   | 519                                                |
| JAN/FEB/MAR           | 11            | 19        | 0             | JAN/FEB/MAF           | 324                       | 1,253                   | 153                                                |
| APR/MAY/JUNE          | 0             | 3         | 0             | APR/MAY/JUN           | IE 290                    | 302                     | 22                                                 |

- - CURRENT YEAR GOALS FOR NEW CLUBS
- - CURRENT YEAR ACTUAL NEW CLUBS
- ▲ LAST YEAR ACTUAL NEW CLUBS

| - MEMBER GROWTH NET GOAL          |
|-----------------------------------|
| - • - MEMBER GROWTH ACTUAL        |
| - 🛦 - LAST YEAR MEMBERSHIP ACTUAL |
|                                   |